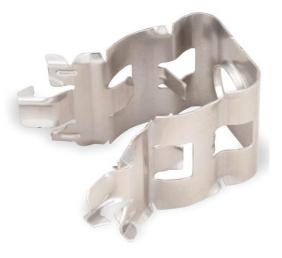

## SHS-12 AirCell® Cable Stackable Snap-in Hangers

For use with AirCell® 1/2" Radiating and Transline Cables

| Description                    | SHS-12                        |
|--------------------------------|-------------------------------|
| General Specifications         |                               |
| Product Line                   | Cable Accessories             |
| Product Type                   | Hanger                        |
| Hanger Type                    | Snap-in Hanger                |
| Product Family                 | AR012 & AT012                 |
| Cable Type                     | Radiating and Transline Cable |
| Mechanical Specifications      |                               |
| Cable Size                     | 1/2"                          |
| Number of Cable Runs           | 1                             |
| Material                       | Stainless Steel (Grade 301)   |
| Environmental Specifications   |                               |
| Operating Temperature, °F (°C) | -58° to 185° (-50° to 85°)    |
| Packaging Information          |                               |
| Package Quantity               | 10 per box                    |